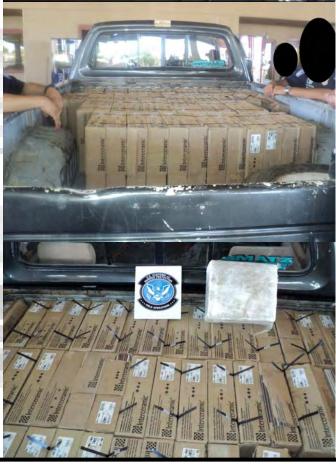

# 288 Lbs of Marijuana concealed within Boxes of Tile

# **Douglas, Arizona Port of Entry**

**SEIZURE DATA** 

Date: 06/10/2011 Time: 1236

Location: Douglas Port of Entry, Douglas, AZ

**Approx. Street Value:** \$230,500.00 **Seizure No.:** 2011260100044001

Concealment Method: Within boxes of tile. Indicators: Officer experience, Buster.

Remarks: Primary officers noticed that the boxes of tile were bundled in two which appeared odd because boxes of tile are usually separate because of their weight. Straps were cut, from one of the boxes, yielding a cellophane package

containing a green leafy substance.