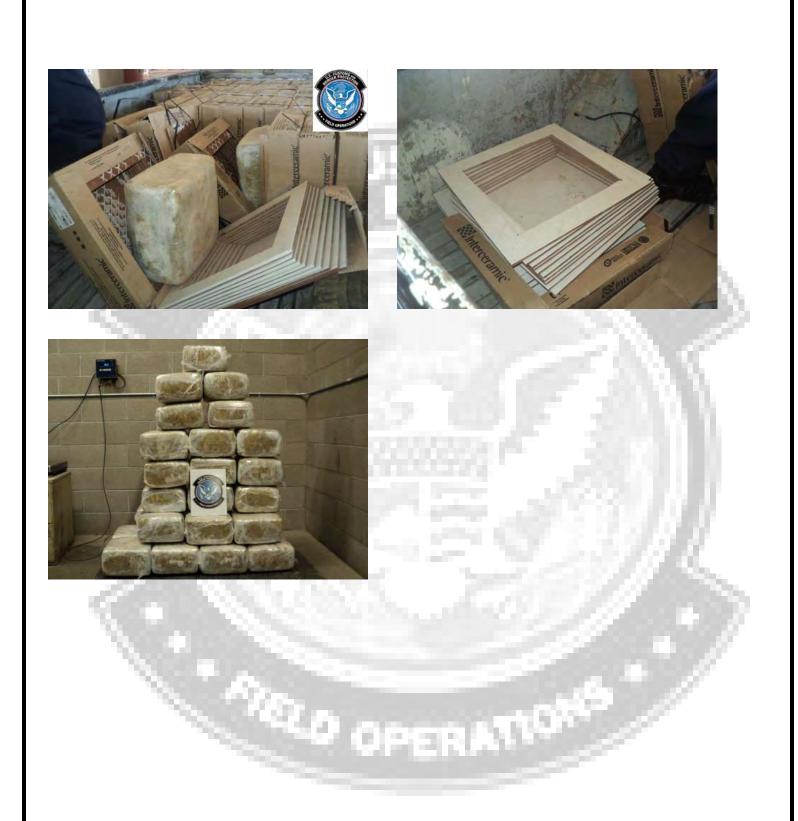

# 288 Lbs of Marijuana concealed within Boxes of Tile

Remarks: Primary officers noticed that the boxes of tile were bundled in two which appeared odd because boxes of tile are usually separate because of their weight. Straps were cut, from one of the boxes, yielding a cellophane package

containing a green leafy substance.